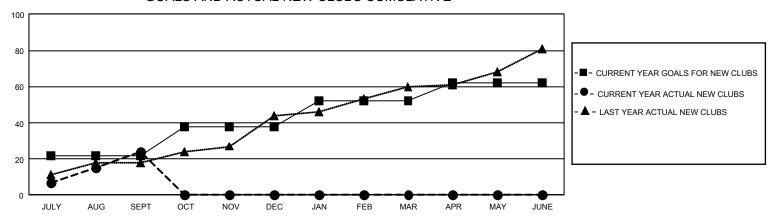

## GOALS AND ACTUAL NEW CLUBS CUMULATIVE

## GMT Constitutional Area 6, Group N

REPORT DOES NOT INCLUDE CLUBS IN UNDISTRICTED AREAS.

|               | Ol. I                 |           |               |              |  |
|---------------|-----------------------|-----------|---------------|--------------|--|
|               | Club                  | 08        |               |              |  |
|               | RESULTS FOR 2021-2022 |           |               |              |  |
| QUARTER       | NEW CLUB GOAL         | NEW CLUBS | DROPPED CLUBS | QUARTER      |  |
| JULY/AUG/SEPT | 66                    | 24        | 44            | JULY/AUG/SEF |  |
| OCT/NOV/DEC   | 48                    | 0         | 0             | OCT/NOV/DEC  |  |
| JAN/FEB/MAR   | 42                    | 0         | 0             | JAN/FEB/MAR  |  |
| APR/MAY/JUNE  | 30                    | 0         | 0             | APR/MAY/JUN  |  |