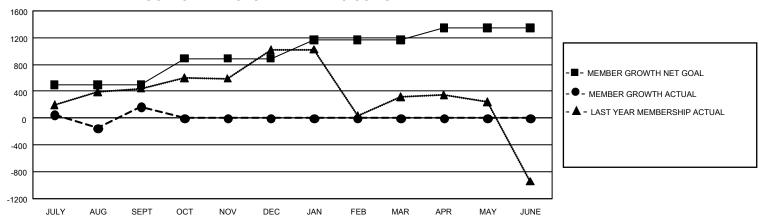

## GOALS AND ACTUAL MEMBERS CUMULATIVE

| DROPPED CLUBS: 44 |     | 174 CLUBS OF 852 ADDED 1<br>OR MORE NEW MEMBERS | GENDER DISTRIBUTION                  |                 |
|-------------------|-----|-------------------------------------------------|--------------------------------------|-----------------|
|                   |     |                                                 | MALE                                 | 13,349 (67.10%) |
|                   |     |                                                 | FEMALE                               | 6,546 (32.90%)  |
| DROPPED MEMBERS   |     |                                                 | NON BINARY                           | 0 (0.00%)       |
| DECEASED          | 15  |                                                 | PREFER NOT TO ANSWER                 | 0 (0.00%)       |
| CLUB CANCELLED    | 448 |                                                 | TOTAL FAMILY UNIT MEMBERS 8,0        |                 |
| OTHER             | 489 | CLICK HERE FOR                                  |                                      | -,-             |
| TOTAL             | 952 | CUMULATIVE MEMBERSHIP DATA                      | FAMILY MEMBERS PAYING HALF DUES 4,57 |                 |

| Members               |                       |                         |                                                    |  |  |  |  |
|-----------------------|-----------------------|-------------------------|----------------------------------------------------|--|--|--|--|
| RESULTS FOR 2021-2022 |                       |                         |                                                    |  |  |  |  |
| QUARTER MEMBI         | ER GROWTH NET<br>GOAL | MEMBER GROWTH<br>ACTUAL | DROPPED MEMBERS<br>ACTUAL (including<br>transfers) |  |  |  |  |
| JULY/AUG/SEPT         | 495                   | 1,208                   | 952                                                |  |  |  |  |
| OCT/NOV/DEC           | 395                   | 0                       | 0                                                  |  |  |  |  |
| JAN/FEB/MAR           | 280                   | 0                       | 0                                                  |  |  |  |  |
| APR/MAY/JUNE          | 180                   | 0                       | 0                                                  |  |  |  |  |